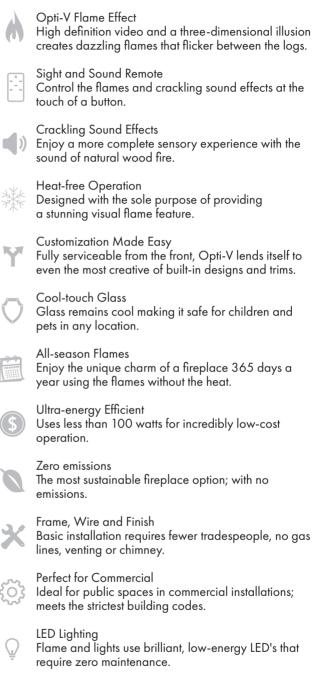

High definition video and a three-dimensional illusion creates dazzling flames that flicker between the logs.

Enjoy a more complete sensory experience with the sound of natural wood fire.

Designed with the sole purpose of providing a stunning visual flame feature.

The most sustainable fireplace option; with no emissions.

Uses less than 100 watts for incredibly low-cost operation.

realflame.com.au

## FEATURES

WARRANTY

Firebox : 15 Years Components: 2 years

VISIT WWW.REALFLAME.COM.AU FOR MORE TECHNICAL INFORMATION.