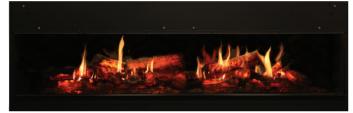

without limitations to create a flame feature that completes your perfect room. Available in two sizes, the Opti-V Single and Double transform even the most sophisticated of rooms into positively stunning spaces guaranteed to impress and inspire.

High definition video and a three-dimensional illusion creates dazzling flames that flicker between the logs.

Enjoy a more complete sensory experience with the sound of natural wood fire.

Designed with the sole purpose of providing a stunning visual flame feature.

The most sustainable fireplace option; with no emissions.

Uses less than 100 watts for incredibly low-cost operation.



realflame.com.au

### TECHNICAL SPECIFICATIONS

# OPTI-V®

#### Opti-V<sup>®</sup> Single



#### PGF10 760 mm x 450 mm x 353 mm

#### Opti-V<sup>®</sup> Double



PGF20 1380 mm x 450 mm x 353 mm

## FEATURES



WARRANTY

Firebox : 15 Years Components: 2 years



VISIT WWW.REALFLAME.COM.AU FOR MORE TECHNICAL INFORMATION.