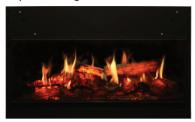

e traditional wood or gas flame installations are not possible. Design without limitations to create a flame feature that completes your perfect room. Available in two sizes, the Opti-V Single and Double transform even the most sophisticated of rooms into positively stunning spaces guaranteed to impress and inspire.

High definition video and a three-dimensional illusion creates dazzling flames that flicker between the logs.

Enjoy a more complete sensory experience with the sound of natural wood fire.

Designed with the sole purpose of providing a stunning visual flame feature.

The most sustainable fireplace option; with no emissions.

Uses less than 100 watts for incredibly low-cost operation.



realflame.com.au

### TECHNICAL SPECIFICATIONS

# OPTI-V®

#### Opti-V<sup>®</sup> Single



#### PGF10 760 mm x 450 mm x 353 mm

#### Opti-V<sup>®</sup> Double



PGF20 1380 mm x 450 mm x 353 mm

## FEATURES



WARRANTY

Firebox : 15 Years Components: 2 years



VISIT WWW.REALFLAME.COM.AU FOR MORE TECHNICAL INFORMATION.